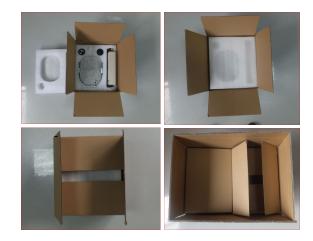

### Package:

#### Lamps Net Weight: 1.6Kg

|           | Size          | Qty/<br>Carton | Weight/<br>Carton |
|-----------|---------------|----------------|-------------------|
| inner box | 292*256*122mm | 1              | 2.1kg             |
| outer box | 525*305*298mm | 4              | 9.0kg             |