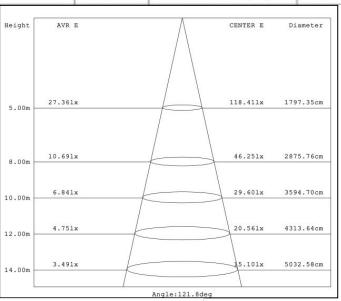

## **Specification**

Light Distribution Curve:

| DATA OF LAMP      |       | PHOTOMETRIC DATA  |       |                   |       |
|-------------------|-------|-------------------|-------|-------------------|-------|
| MODEL             |       | Imax(cd)          | 2964  | S/MH (CO/180)     | 1.22  |
| NOMINAL POWER(W)  | 82    | EFFICIENCY(%)     | 80.5  | S/MH (C90/270)    | 1.31  |
| RATED VOLTAGE (V) | 220   | TOTAL FLUX(lm)    | 8420  | Voltage (V)       | 219.6 |
| NOMINAL FLUX(lm)  | 8420  | EFFICIENCY (lm/W) | 104.0 | Current (A)       | 0.380 |
| LAMPS QUANTITY    | 1     | η υρ(%)           | 0.0   | Power (W)         | 81.22 |
| TEST VOLTAGE (V)  | 219.6 | η down(%)         | 80.5  | Power Factor (PF) | 0.971 |