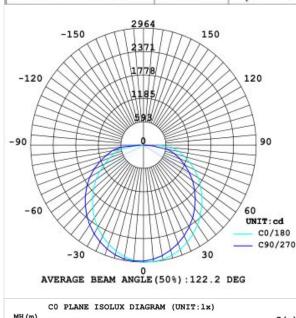

## **Specification**

Light Distribution Curve:

| DATA OF LAMP      |       | PHOTOMETRIC DATA  |       |                   |       |
|-------------------|-------|-------------------|-------|-------------------|-------|
| MODEL             |       | Imax(cd)          | 2964  | S/MH (CO/180)     | 1.22  |
| NOMINAL POWER(W)  | 82    | EFFICIENCY(%)     | 80.5  | S/MH (C90/270)    | 1.31  |
| RATED VOLTAGE (V) | 220   | TOTAL FLUX(lm)    | 8420  | Voltage (V)       | 219.6 |
| NOMINAL FLUX(lm)  | 8420  | EFFICIENCY (lm/W) | 104.0 | Current (A)       | 0.380 |
| LAMPS QUANTITY    | 1     | η υρ(%)           | 0.0   | Power (W)         | 81.22 |
| TEST VOLTAGE (V)  | 219.6 | η down(%)         | 80.5  | Power Factor (PF) | 0.971 |