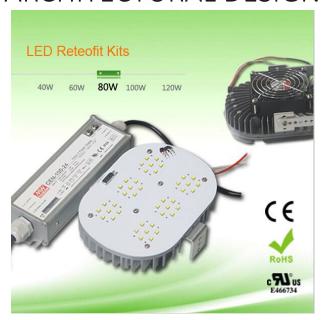

## ARCHITECTURAL DESIGN LED HIGHMAST LIGHTING

#### **Features:**

- CE UL RoHS certificate
- High CRI
- Warm / Natural / Cool / Cold white
- Mean Well external driver, input voltage AC100-277V
- Can be with 15°, 30°, 45°, 60°, 75° and 90° lens
- No UV or IR in the beam
- Easy to install and operate
- Energy saving, long service life
- Light is soft and uniform, safe to eyes
- Instant start, NO flickering, NO humming
- Green and eco-friendly without mercury