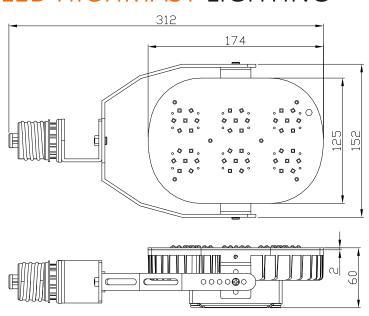

### Specification:

| Model No.           | OB-ST-RT-80W                                |
|---------------------|---------------------------------------------|
| Power               | 80W                                         |
| Chip pcs            | 42pcs                                       |
| Input Voltage       | AC100-277V 50/60Hz                          |
| Luminous Flux       | 7600LM-8160LM /95LM/W-105LM/W               |
| Color Temperature   | 2700-3000K/4000-4250K/6000-6500K/7000-8000K |
| CRI                 | Ra>70Ra                                     |
| Operating Humidity  | 20%-90% RH                                  |
| Working Life        | >50000 hours                                |
| Working Temperature | -20°C TO 45°C                               |
| Storage Temperature | -30°C TO 80°C                               |
| Protection Level    | IP40                                        |
| Casing material     | Aluminum                                    |
| Net Weight          | 1.6Kg                                       |
| Dimension           | 312*152*60mm                                |
| Beam Angle          | 120 Degree                                  |
| Driver              | MW-CEN-100-24                               |
| PFC                 | >0.9                                        |
| Chip Brand          | CREE XTE,1-5W                               |
| Housing             | Housing color                               |
| Housing color       | Gray                                        |
| warranty            | 3 Years                                     |
| Equivalent          | 500W incandescent / 160W CFL                |