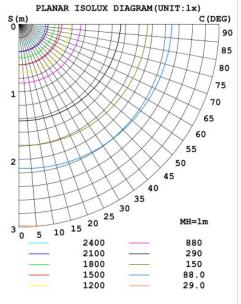

## **Specification**

Light Distribution Curve:

| DATA OF LAMP      |       | PHOTOMETRIC DATA  |       |                   |       |
|-------------------|-------|-------------------|-------|-------------------|-------|
| MODEL             |       | Imax(cd)          | 2964  | S/MH (CO/180)     | 1.22  |
| NOMINAL POWER(W)  | 82    | EFFICIENCY(%)     | 80.5  | S/MH (C90/270)    | 1.31  |
| RATED VOLTAGE (V) | 220   | TOTAL FLUX(lm)    | 8420  | Voltage (V)       | 219.6 |
| NOMINAL FLUX(lm)  | 8420  | EFFICIENCY (lm/W) | 104.0 | Current (A)       | 0.380 |
| LAMPS QUANTITY    | 1     | η υρ(%)           | 0.0   | Power (W)         | 81.22 |
| TEST VOLTAGE (V)  | 219.6 | η down(%)         | 80.5  | Power Factor (PF) | 0.971 |