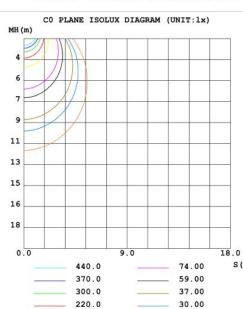

## **Specification**

Light Distribution Curve:

| DATA OF LAMP      |       | PHOTOMETRIC DATA  |       |                   |       |
|-------------------|-------|-------------------|-------|-------------------|-------|
| MODEL             |       | Imax(cd)          | 2964  | S/MH (CO/180)     | 1.22  |
| NOMINAL POWER(W)  | 82    | EFFICIENCY(%)     | 80.5  | S/MH (C90/270)    | 1.31  |
| RATED VOLTAGE (V) | 220   | TOTAL FLUX(lm)    | 8420  | Voltage (V)       | 219.6 |
| NOMINAL FLUX(lm)  | 8420  | EFFICIENCY (lm/W) | 104.0 | Current (A)       | 0.380 |
| LAMPS QUANTITY    | 1     | η υρ(%)           | 0.0   | Power (W)         | 81.22 |
| TEST VOLTAGE (V)  | 219.6 | η down(%)         | 80.5  | Power Factor (PF) | 0.971 |